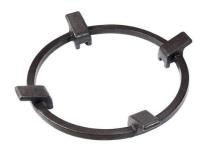

--------------------------------------------------------------|
| Ultra-flat hob      | Design meets functionality in the the ultra-flat models. Elegant grids that form a generously sized overall surface.                                                                                                                                                                               |
| Under-knob ignition | The utmost freedom of movement with electronic under-knob ignition, a common feature of all models that allows a one-hand ignition of the burner.                                                                                                                                                  |

### **TECHNICAL DATA**

## Foster ==





# Foster ==





**FTS** 



### **OPTIONAL ACCESSORIES**



Cast iron wok support 9601 727

### **RECOMMENDED PAIRINGS**



Sink Milanello workstation 1034 050