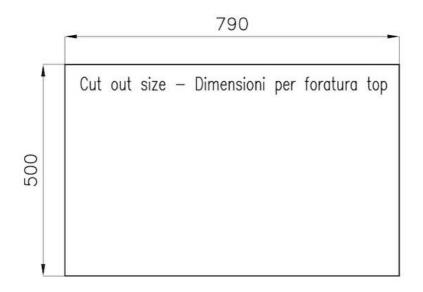

#### **DETAILS**

| Edge/Installation Type | Flush-mount   Top-mount                     |
|------------------------|---------------------------------------------|
| Material               | AISI 304 stainless steel                    |
| Texture                | Brushed in line                             |
| Supply                 | 220-240 V; 50/60 Hz                         |
| Dimensions             | 803x513 mm                                  |
| Base size              | 80 cm                                       |
| Heating element        | Five burners                                |
| Built-in hole          | View technical data sheet                   |
| Grids                  | Cast iron grids and enamelled burner covers |