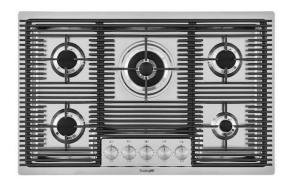

### **Cooker hob Milanello 5F**

Gas hobs

Code: 7682 000

#### **DETAILS**

| Edge/Installation Type | Flush-mount   Top-mount                     |
|------------------------|---------------------------------------------|
| Material               | AISI 304 stainless steel                    |
| Texture                | Brushed in line                             |
| Supply                 | 220-240 V; 50/60 Hz                         |
| Dimensions             | 803x513 mm                                  |
| Base size              | 80 cm                                       |
| Heating element        | Five burners                                |
| Built-in hole          | View technical data sheet                   |
| Grids                  | Cast iron grids and enamelled burner covers |

| Width           | 80 cm                                                                                                                                                                                                                                                                                      |
|-----------------|--------------------------------------------------------------------------------------------------------------------------------------------------------------------------------------------------------------------------------------------------------------------------------------------|
| Total power     | 10.250 W                                                                                                                                                                                                                                                                                   |
| Auxiliary       | 1.000 W                                                                                                                                                                                                                                                                                    |
| Semirapid       | 3x1.750 W                                                                                                                                                                                                                                                                                  |
| Double crown    | 4.000 W                                                                                                                                                                                                                                                                                    |
| Safety          | Safety valve with quick-acting thermocouple                                                                                                                                                                                                                                                |
| Ignition        | Electric ignition under knob                                                                                                                                                                                                                                                               |
| Gas type        | Tested for installation with natural gas, LPG nozzle set included.                                                                                                                                                                                                                         |
| Type            | Gas Hob                                                                                                                                                                                                                                                                                    |
| FEATURES        |                                                                                                                                                                                                                                                                                            |
| Cast iron grids | Cast-iron is the ideal material for an hob grid, this due to the manifold properties characterising it: high heat capacity that improves cooking performance; high weight and stability that improve safety; sturdiness that preserves the hob's original aspect over time; easy cleaning. |
| Precise Power   | Flat burners with PrecisePower system: great control in flame-settings. Maximum precision in regulating the flame, thanks to the 10 pre-set levels of the PrecisePower system. And as a benefit, the nice and ultra-low look of the new Flat burners.                                      |