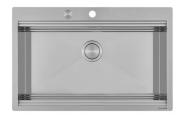

| Ultra-flat hob      | Design meets functionality in the the ultra-flat models. Elegant grids that form a generously sized overall surface.                                                                                                                                                                               |
| Under-knob ignition | The utmost freedom of movement with electronic under-knob ignition, a common feature of all models that allows a one-hand ignition of the burner.                                                                                                                                                  |

### **TECHNICAL DATA**

## Foster ==





# Foster ==





**FTS** 



### **OPTIONAL ACCESSORIES**



Cast iron wok support 9601 727

### **RECOMMENDED PAIRINGS**



Sink Milanello workstation 1034 050