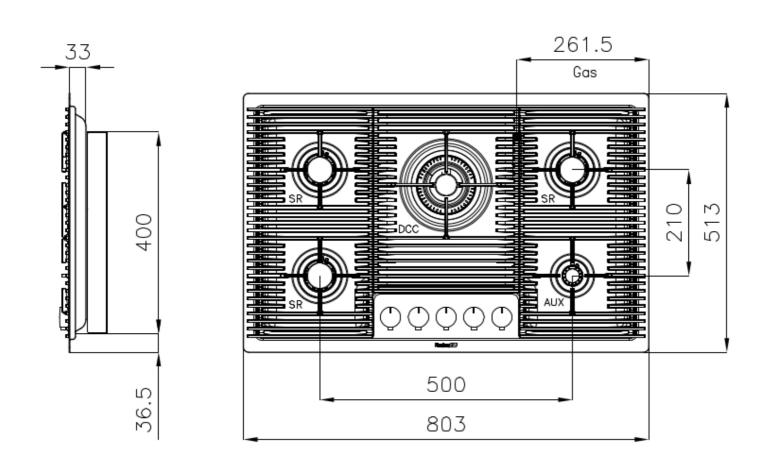

#### **DETAILS**

| Edge/Installation Type | Flush-mount   Top-mount                     |
|------------------------|---------------------------------------------|
| Material               | AISI 304 stainless steel                    |
| Texture                | Brushed in line                             |
| Supply                 | 220-240 V; 50/60 Hz                         |
| Dimensions             | 803x513 mm                                  |
| Base size              | 80 cm                                       |
| Heating element        | Five burners                                |
| Built-in hole          | View technical data sheet                   |
| Grids                  | Cast iron grids and enamelled burner covers |

| Width           | 80 cm                                                                                                                                                                                                                                                                                      |
|-----------------|--------------------------------------------------------------------------------------------------------------------------------------------------------------------------------------------------------------------------------------------------------------------------------------------|
| Total power     | 10.250 W                                                                                                                                                                                                                                                                                   |
| Auxiliary       | 1.000 W                                                                                                                                                                                                                                                                                    |
| Semirapid       | 3x1.750 W                                                                                                                                                                                                                                                                                  |
| Double crown    | 4.000 W                                                                                                                                                                                                                                                                                    |
| Safety          | Safety valve with quick-acting thermocouple                                                                                                                                                                                                                                                |
| Ignition        | Electric ignition under knob                                                                                                                                                                                                                                                               |
| Gas type        | Tested for installation with natural gas, LPG nozzle set included.                                                                                                                                                                                                                         |
| Type            | Gas Hob                                                                                                                                                                                                                                                                                    |
| FEATURES        |                                                                                                                                                                                                                                                                                            |
| Cast iron grids | Cast-iron is the ideal material for an hob grid, this due to the manifold properties characterising it: high heat capacity that improves cooking performance; high weight and stability that improve safety; sturdiness that preserves the hob's original aspect over time; easy cleaning. |
| Precise Power   | Flat burners with PrecisePower system: great control in flame-settings. Maximum precision in regulating the flame, thanks to the 10 pre-set levels of the PrecisePower system. And as a benefit, the nice and ultra-low look of the new Flat burners.                                      |