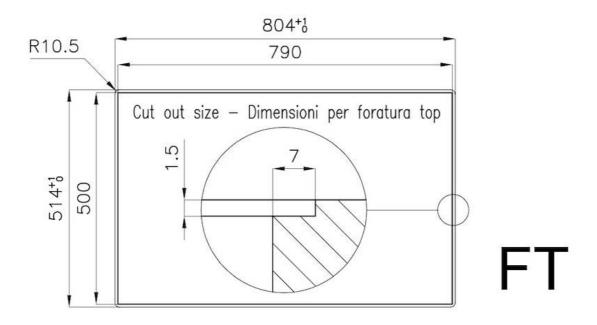

#### **DETAILS**

| Edge/Installation Type | Flush-mount   Top-mount                     |
|------------------------|---------------------------------------------|
| Material               | AISI 304 stainless steel                    |
| Texture                | Brushed in line                             |
| Supply                 | 220-240 V; 50/60 Hz                         |
| Dimensions             | 803x513 mm                                  |
| Base size              | 80 cm                                       |
| Heating element        | Five burners                                |
| Built-in hole          | View technical data sheet                   |
| Grids                  | Cast iron grids and enamelled burner covers |