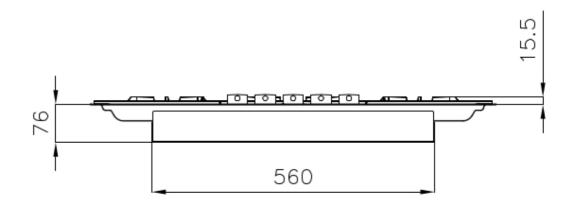

#### **DETAILS**

| Edge/Installation Type | Flush-mount   Top-mount                     |
|------------------------|---------------------------------------------|
| Material               | AISI 304 stainless steel                    |
| Texture                | Brushed in line                             |
| Supply                 | 220-240 V; 50/60 Hz                         |
| Dimensions             | 803x513 mm                                  |
| Base size              | 80 cm                                       |
| Heating element        | Five burners                                |
| Built-in hole          | View technical data sheet                   |
| Grids                  | Cast iron grids and enamelled burner covers |